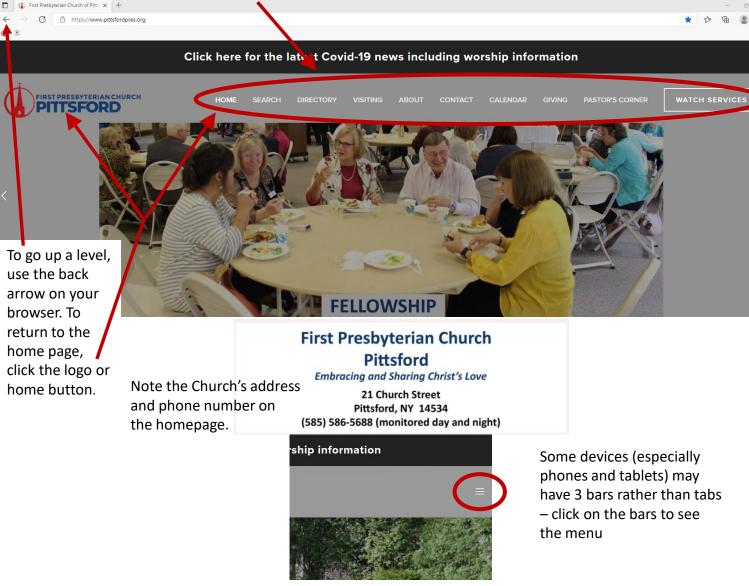

## **How to Navigate the FPC Website**

Either enter www.pittsfordpres.org into your browser or search for Pittsford Presbyterian Church

From the homepage these menu tabs allow you dig into the remainder of the website.

The middle of the homepage has buttons to take you to the most popular pages.

Also, some Quick Links to take you other popular pages.

The bottom of the homepage has some additional links – some of which require you to login.